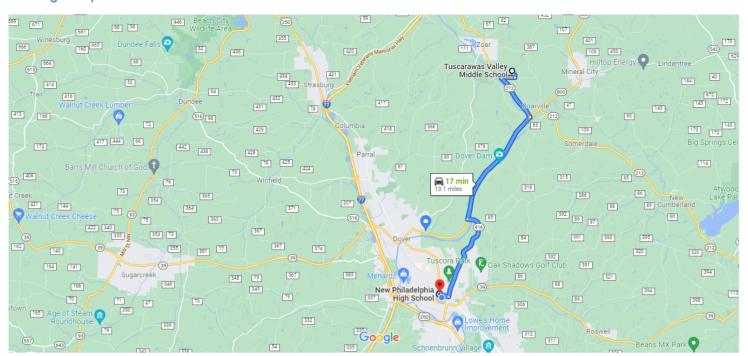

Tuscarawas Valley Middle School to New Philadelphia High School

Drive 10.1 miles, 17 min

## Tuscarawas Valley Middle School

2633 Tusky Valley Rd NE, Zoarville, OH 44656

#### Take Tusky Valley Rd NE to OH-212 E

| _        |    |                                    | 3 min (0.7 mi) |
|----------|----|------------------------------------|----------------|
| Ţ        | 1. | Head west                          | 187 ft         |
| ኻ        | 2. | Slight left                        | 230 ft         |
| <b>I</b> | 3. | Turn right                         | 148 ft         |
| 4        | 4. | Turn left                          | 0.2 mi         |
| r        | 5. | Turn right onto Tusky Valley Rd NE |                |
|          |    |                                    | 0.5 mi         |

#### Take OH-800 S to OH-416 S/N Broadway St in Dover Township

| 4  | 6. | Turn left onto OH-212 E  | 7 min (5.7 mi) |
|----|----|--------------------------|----------------|
| r* | 7. | Turn right onto OH-800 S | 1.6 mi         |

# Follow OH-416 S/N Broadway St to 4th St NW in New

| Philadelphia |      |                                                           |                  |  |  |  |
|--------------|------|-----------------------------------------------------------|------------------|--|--|--|
| 4            | 8. 1 | Furn left onto OH-416 S/N Broadway St                     | 7 min (3.6 mi)   |  |  |  |
| <b>L</b>     | 9. 1 | Furn right onto Ray Ave NW                                | 3.2 mi<br>0.4 mi |  |  |  |
| ₽            |      | Turn right onto 4th St NW estination will be on the right | 14 s (351 ft)    |  |  |  |

### New Philadelphia High School

343 Ray Ave NW, New Philadelphia, OH 44663

These directions are for planning purposes only. You may find that construction projects, traffic, weather, or other events may cause conditions to